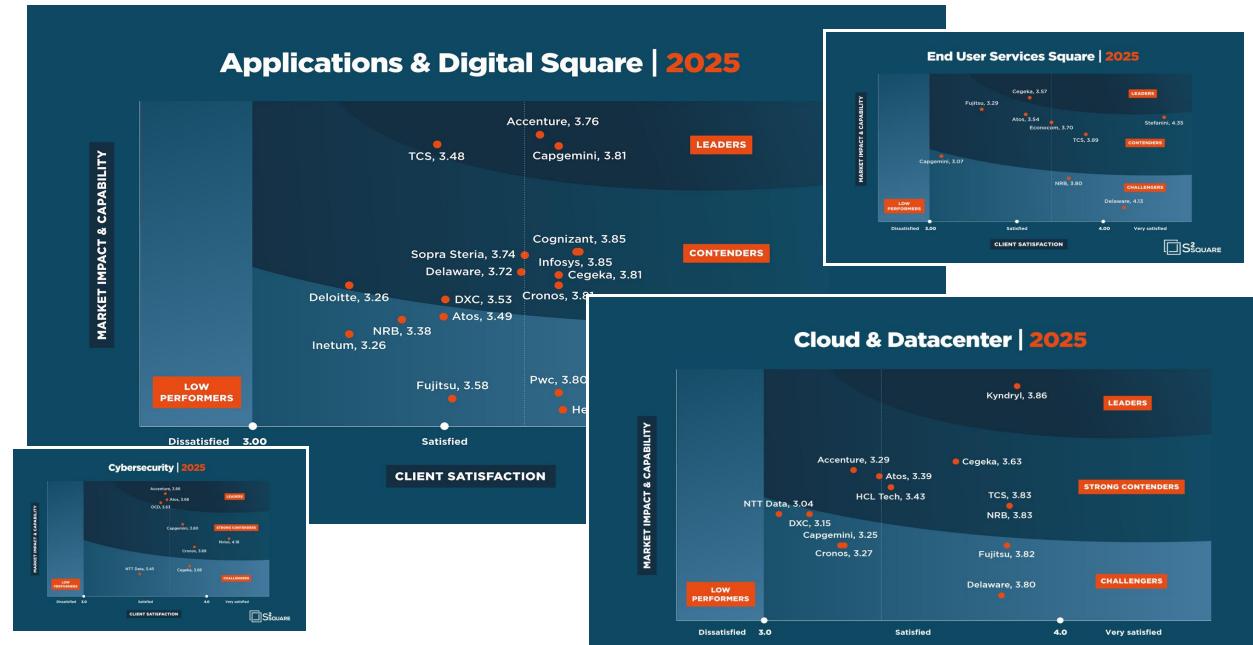

-------------------------------------------|--------------------------------------------|
|                   | Captive centers (BOT)               | Selective<br>managed service              | Joint objectives                           |
| Quality<br>people | High productive squads<br>Result    |                                           | Business objectives                        |
|                   |                                     |                                           |                                            |

### Al productivity on IT service delivery

### >40% savings over 5 yr contract.

As per S-Square survey 2025







# **Enhanced User Experience with IT**











#### The winners of today might not be the winners of tomorrow



### Partnership Benchmark