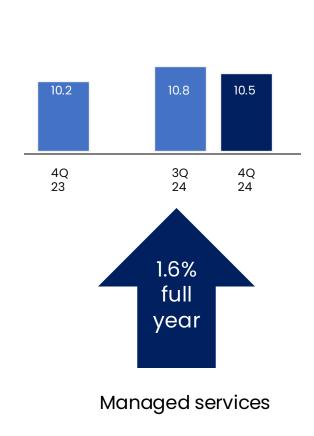

### **Everything As a Service**

#### IT global spend – YoY growth

#### IT global spend – YoY growth

Source: ISG, 2025