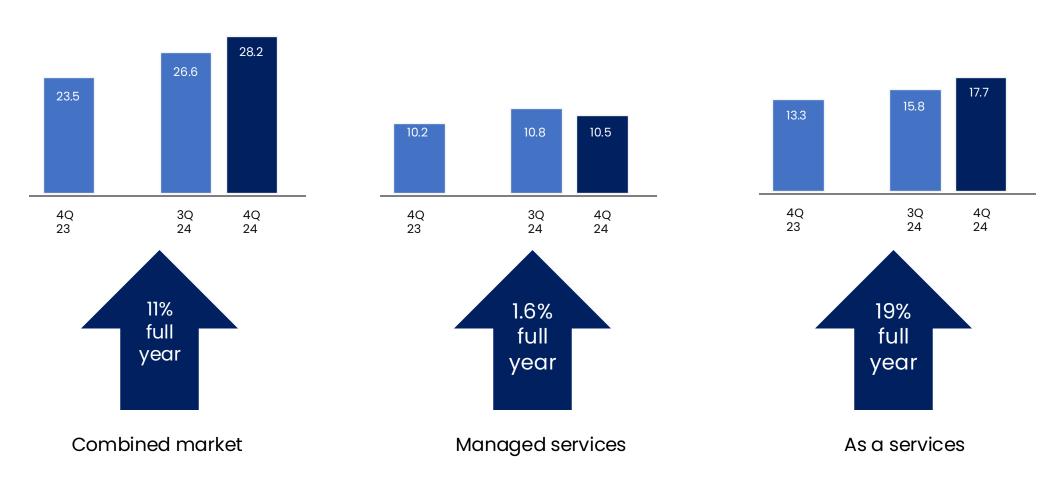

### **Everything As a Service**

#### IT global spend – YoY growth

#### IT global spend – YoY growth

Source: ISG, 2025