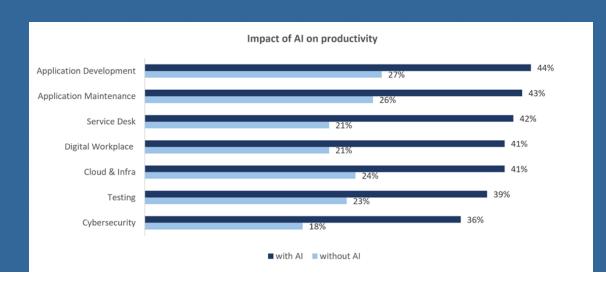

### Al productivity on IT service delivery

### >40% savings over 5 yr contract.

As per S-Square survey 2025