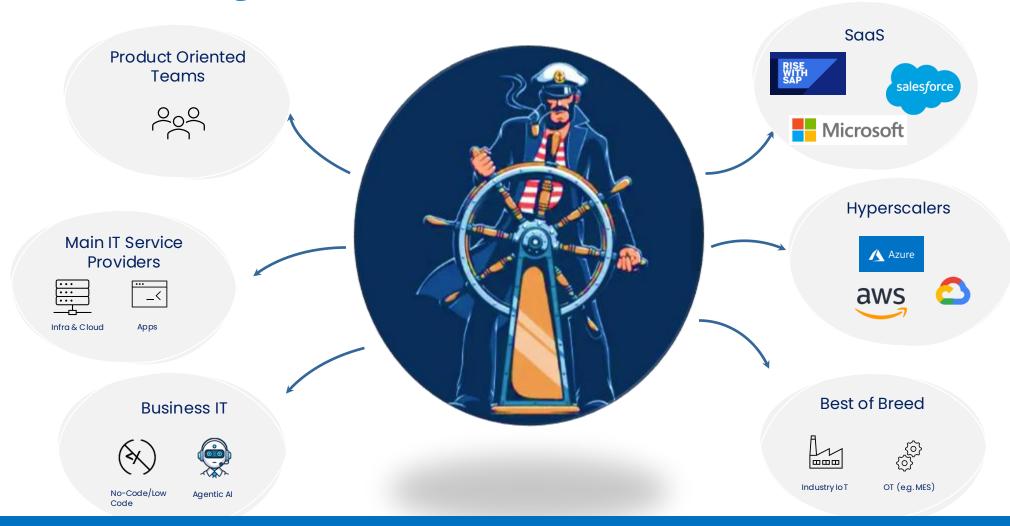

## The CIO eco-system

Leverage partners for innovation and for industrialized delivery

But the architecting and steering is your core competence (internal IT)