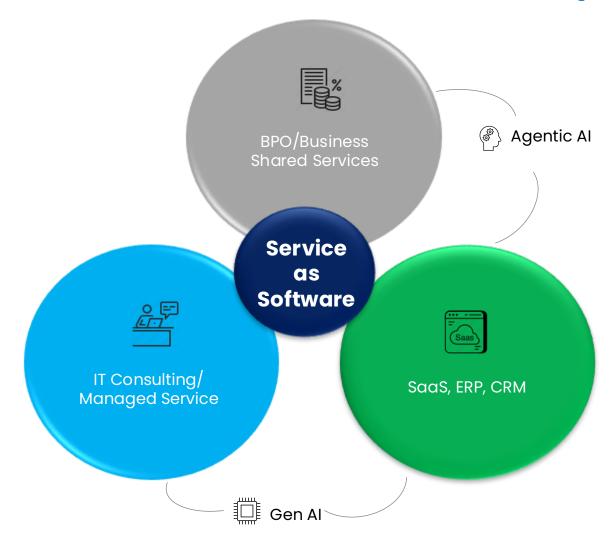

# Discover the revolutionary shift where services are no longer supported by software – **they are software**

### The new paradigm ... Service as Software (SaS)